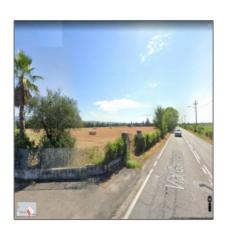

# The property has about 30 hectares of agricultural land, a manor house

- Verona

### **Basic Details**

| Property Type: | Rural Estate           |
|----------------|------------------------|
| Listing Type:  | For Sale               |
| Listing ID:    | 1056                   |
| Price:         | <b>\$0</b>             |
| View:          | Street                 |
| Year Built:    | 0                      |
| Lot Area:      | 335,000 m <sup>2</sup> |