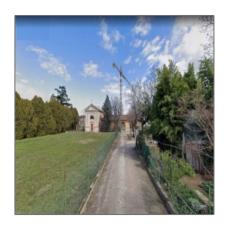

# The property has about 30 hectares of agricultural land, a manor house

- Verona

### **Basic Details**

| Property Type: | Rural Estate           |
|----------------|------------------------|
| Listing Type:  | For Sale               |
| Listing ID:    | 1056                   |
| Price:         | <b>\$0</b>             |
| View:          | Street                 |
| Year Built:    | 0                      |
| Lot Area:      | 335,000 m <sup>2</sup> |