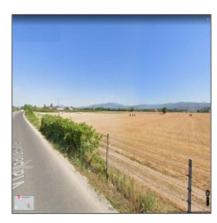

# The property has about 30 hectares of agricultural land, a manor house

- Verona

### **Basic Details**

| Property Type: | Rural Estate           |
|----------------|------------------------|
| Listing Type:  | For Sale               |
| Listing ID:    | 1056                   |
| Price:         | <b>\$0</b>             |
| View:          | Street                 |
| Year Built:    | 0                      |
| Lot Area:      | 335,000 m <sup>2</sup> |