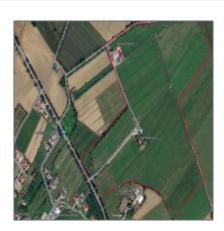

## Address Map

| Country:      | ITA                 |  |
|---------------|---------------------|--|
| County:       | Venezia             |  |
| City:         | S. Stino di Livenza |  |
| Floor Number: | 0                   |  |
| Longitude:    | E12° 40' 52.9"      |  |
| Latitude:     | N45° 43' 47''       |  |