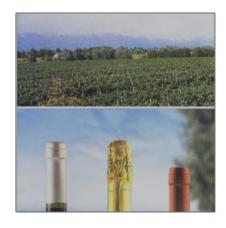

# Discover a wine gem in the province of Venice!

- S. Stino di Livenza







#### **Basic Details**

| Property Type: | Rural Estate           |
|----------------|------------------------|
| Listing Type:  | For Sale               |
| Listing ID:    | 1080                   |
| Price:         | €4,500,000             |
| View:          | Garden                 |
| Year Built:    | 0                      |
| Lot Area:      | 280,000 m <sup>2</sup> |

#### Features

| $\sqrt{}$ | Kitchen | $\sqrt{}$ | Patio  |
|-----------|---------|-----------|--------|
|           | Parking | √         | Garden |

## **Appliances**



## Address Map

| Country:      | ITA                 |  |
|---------------|---------------------|--|
| County:       | Venezia             |  |
| City:         | S. Stino di Livenza |  |
| Floor Number: | 0                   |  |
| Longitude: